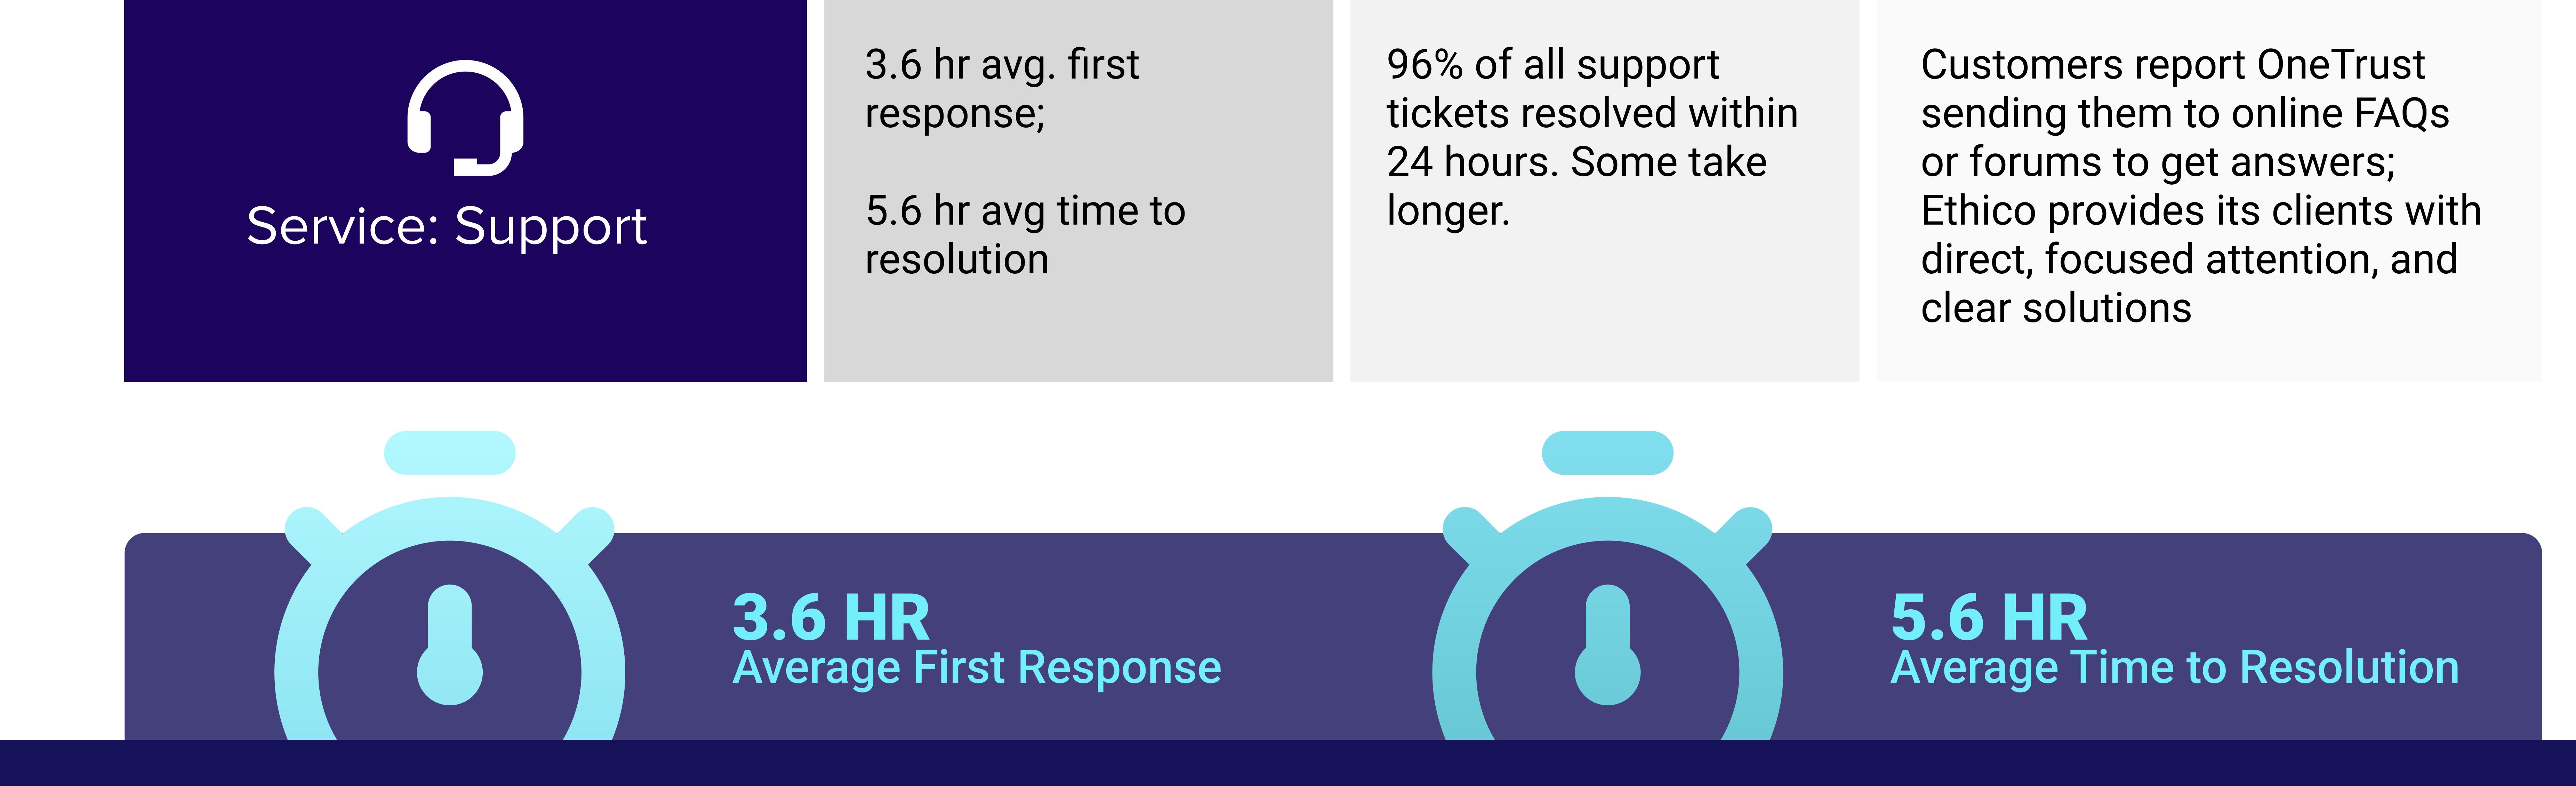

#### Competitor Comparison Ethico vs Convercent/OneTrust

| Topic                                 | <b>ETHICO</b>                                                                               | Convercent                                                                                                                                                           | Conclusion                                                                                                                                                                   |
|---------------------------------------|---------------------------------------------------------------------------------------------|----------------------------------------------------------------------------------------------------------------------------------------------------------------------|------------------------------------------------------------------------------------------------------------------------------------------------------------------------------|
| <b>Service: Account</b><br>Management | Dedicated, responsive,<br>proactive Account<br>Manager with monthly/<br>quarterly check-ins | Difficult to get live<br>support; software-<br>centric referral; to their<br>website is primary line<br>of support, live<br>interaction happens<br>during invoicing, | Ethico commits to your<br>success with an intentional,<br>distinctive focus on Account<br>Success; monthly customer<br>satisfaction meetings ensure<br>that you get your ROI |